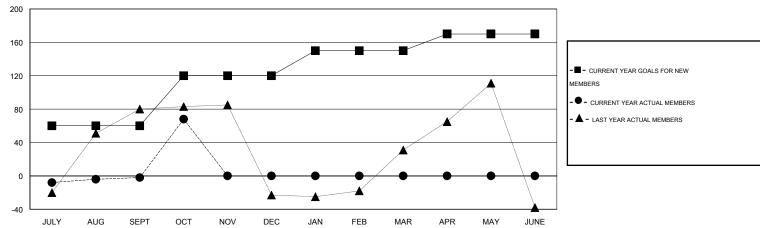

#### GOALS AND ACTUAL MEMBERS CUMULATIVE

| DROPPED CLUBS: 1  DROPPED MEMBERS |               | 17 CLUBS OF 39 ADDED 1 OR MORE NEW MEMBERS | GENDER DISTRIBU<br>MALE<br>FEMALE     | TION<br>658 (46.93%)<br>744 (53.07%) |            |
|-----------------------------------|---------------|--------------------------------------------|---------------------------------------|--------------------------------------|------------|
| DECEASED CLUB CANCELLED           | 3<br>18<br>34 | CLICK HERE FOR HEALTH ASSESSMENT DATA      | FAMILY UNIT MEMBERS HEAD OF HOUSEHOLD |                                      | 422<br>165 |
| TOTAL TOTAL                       | 55            |                                            | NON-HEAD OF HOUSEHOL                  | D                                    | 257        |

# **LOCATION PHILIPPINES**

GMT CA 5

|                       |                  | Clubs     |                  |                  |                       |                    | Members                             |                    |                  |
|-----------------------|------------------|-----------|------------------|------------------|-----------------------|--------------------|-------------------------------------|--------------------|------------------|
| RESULTS FOR 2015-2016 |                  |           |                  |                  | RESULTS FOR 2015-2016 |                    |                                     |                    |                  |
| QUARTER               | NEW CLUB<br>GOAL | NEW CLUBS | DROPPED<br>CLUBS | NET<br>GAIN/LOSS | QUARTER               | NEW MEMBER<br>GOAL | CHARTER AND<br>NEW MEMBERS<br>ADDED | DROPPED<br>MEMBERS | NET<br>GAIN/LOSS |
| JULY/AUG/SEPT         | 2                | 0         | 1                | -1               | JULY/AUG/SEPT         | 60                 | 48                                  | 50                 | -2               |
| OCT/NOV/DEC           | 1                | 1         | 0                | 1                | OCT/NOV/DEC           | 60                 | 75                                  | 5                  | 70               |
| JAN/FEB/MAR           | 1                | 0         | 0                | 0                | JAN/FEB/MAR           | 30                 | 0                                   | 0                  | 0                |
| APR/MAY/JUNE          | 1                | 0         | 0                | 0                | APR/MAY/JUNE          | 20                 | 0                                   | 0                  | 0                |