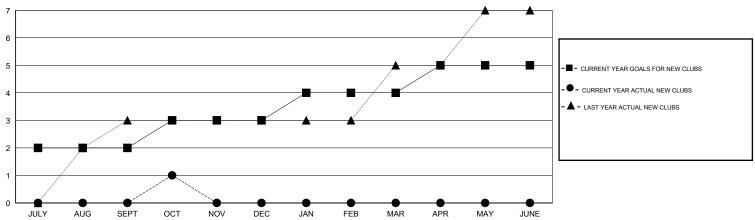

### GOALS AND ACTUAL NEW CLUBS CUMULATIVE

# **LOCATION PHILIPPINES**

GMT CA 5

|                       |                  | Clubs     |                  |                  |                       |                    | Members                             |                    |                  |
|-----------------------|------------------|-----------|------------------|------------------|-----------------------|--------------------|-------------------------------------|--------------------|------------------|
| RESULTS FOR 2015-2016 |                  |           |                  |                  | RESULTS FOR 2015-2016 |                    |                                     |                    |                  |
| QUARTER               | NEW CLUB<br>GOAL | NEW CLUBS | DROPPED<br>CLUBS | NET<br>GAIN/LOSS | QUARTER               | NEW MEMBER<br>GOAL | CHARTER AND<br>NEW MEMBERS<br>ADDED | DROPPED<br>MEMBERS | NET<br>GAIN/LOSS |
| JULY/AUG/SEPT         | 2                | 0         | 1                | -1               | JULY/AUG/SEPT         | 60                 | 48                                  | 50                 | -2               |
| OCT/NOV/DEC           | 1                | 1         | 0                | 1                | OCT/NOV/DEC           | 60                 | 75                                  | 5                  | 70               |
| JAN/FEB/MAR           | 1                | 0         | 0                | 0                | JAN/FEB/MAR           | 30                 | 0                                   | 0                  | 0                |
| APR/MAY/JUNE          | 1                | 0         | 0                | 0                | APR/MAY/JUNE          | 20                 | 0                                   | 0                  | 0                |